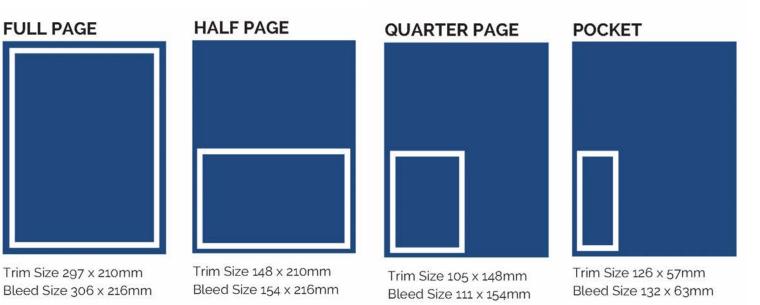

#### Standard Positions

- Full Page \$3,080 (ex gst)
- Half Page \$1,980 (ex gst)
- Quarter Page \$1,100 (ex gst)
- Pocket Size \$650 (ex gst)

Advertisers must be a current financial member of the VMA to advertise in the Who's Who Membership Directory. Not a current member - no problem. Call the team at VMA HQ and we can get you signed up for a small fee and you can then access all the benefits of **VMA Membership - Connect with peers, multiply your opportunities, and shape your future**.