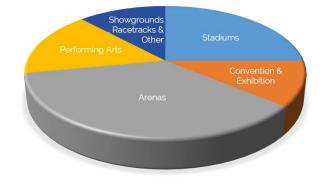

#### VMA Membership by industry sector

- Sports Stadiums
- Entertainment Arenas
- Conference and Exhibition Centres
- Performing Arts Centres
- Race Tracks & Showgrounds

The VMA is dedicated to the growth and success of the venue management industry in our region through professional development, education and collective sharing through networking.