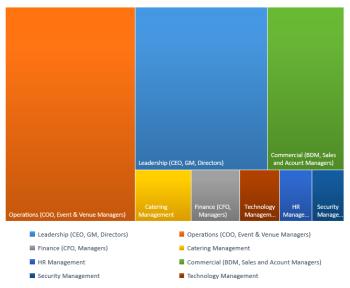

growth and success of the venue management industry in our region through professional development, education and collective sharing through networking.

#### WHY SHOULD YOU ADVERTISE?

Advertising in the NEW Digital Format 2021 VMA Who's Who Membership Directory provides you with an invaluable opportunity to showcase your products and services to a captive audience.

By securing your presence in the Directory, you have the opportunity to strengthen your brand, and put it in front of senior-level venue executives with millions of dollars in buying power.

The Directory is distributed direct to all VMA members - middle management all the way through to GM's, MD's and the CEO's, of the VENUE INDUSTRY in Australia, New Zealand and the Asia Pacific.



#### VMA Membership by industry sector



#### **Congress Delegates by Decision Making Role**

# 2021 Who's Who Membership Directory

In its NEW DIGITAL FORMAT the 2021 Venue Management Association Who's Who Membership Directory will continue to be highly sought-after and regularly referenced by members across the region.

Whether you're looking for the manager of a venue, sourcing suppliers or simply looking to broaden your network, you will find what you are looking for in the Who's Who. The format is simple, convenient, comprehensive and cross-referenced.

Covering Australia, New Zealand and the Asia Pacific, the Who's Who offers a fantastic opportunity to advertise your product or services.

# So ADVERTISE in this, the only OFFICIAL VMA Who's Who INDUSTRY DIRECTORY for...

All advertisers aiming at the sport, entertainment,